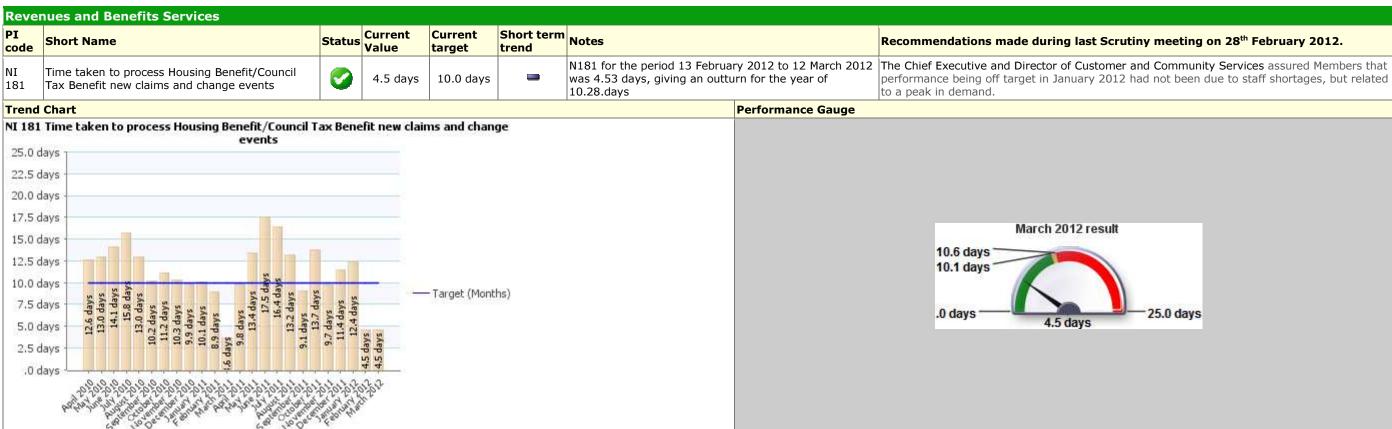

### Essential Reference Paper B

| Recommendations made during last Scrutiny meeting on 28 <sup>th</sup> February 2012. |
|--------------------------------------------------------------------------------------|
| None                                                                                 |
|                                                                                      |
|                                                                                      |
|                                                                                      |
|                                                                                      |