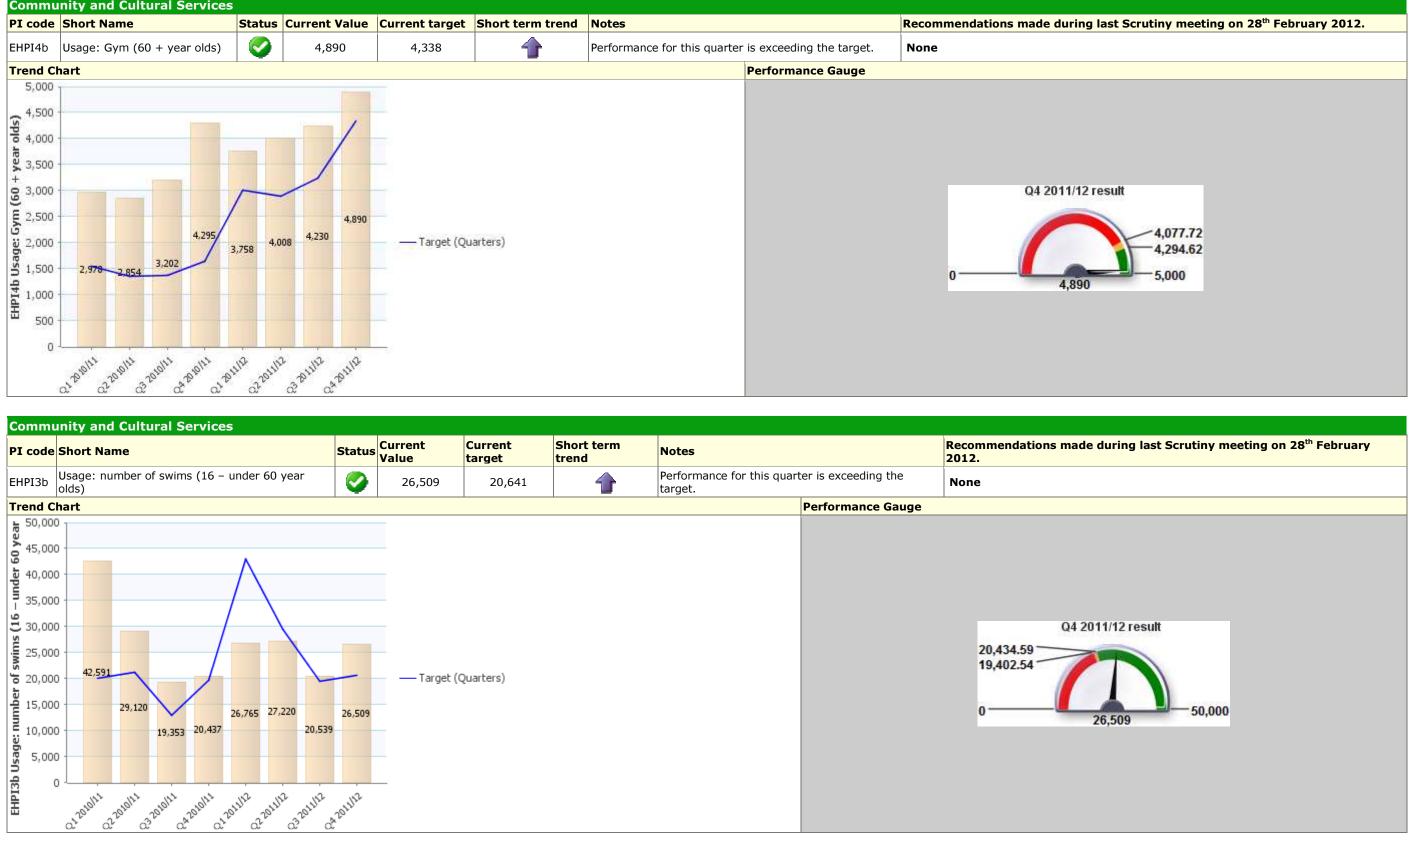

ight Red

**Description** Leading the way, working together; People

#### Traffic Light Red Description People



### Essential Reference Paper B



| Recommendations made during last Scrutiny meeting on 28 <sup>th</sup> February 2012. |
|--------------------------------------------------------------------------------------|
| None                                                                                 |
|                                                                                      |
|                                                                                      |
|                                                                                      |
|                                                                                      |

# Traffic Light Green









| code SI    | hort Name                                   | Status            | Current<br>Value   | Current<br>target | Short term<br>trend | Notes                                                                                                                                     | Recommon 28 <sup>th</sup> F |
|------------|---------------------------------------------|-------------------|--------------------|-------------------|---------------------|-------------------------------------------------------------------------------------------------------------------------------------------|-----------------------------|
| IPI129 Rem | esponse time to ASB complaints nade to EHC. |                   | 100.00 %           | 100.00 %          | -                   | April 2012 There were tw