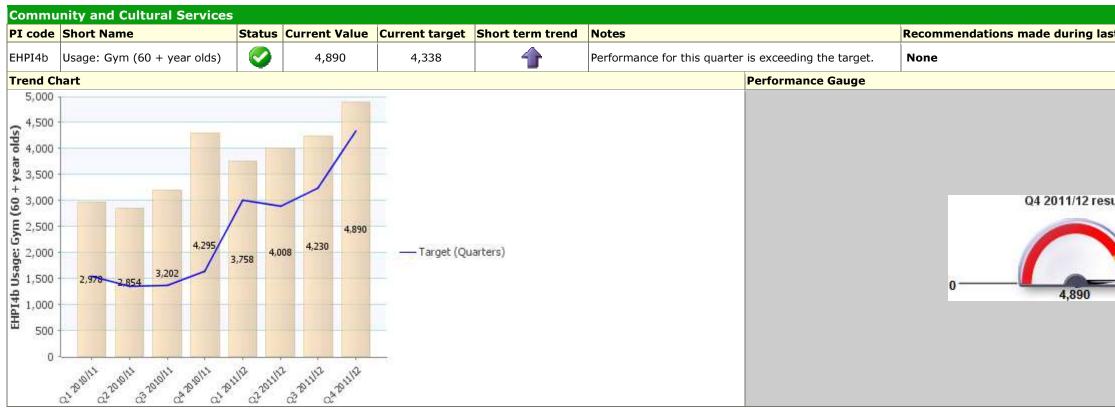

Light Red

**Description** Leading the way, working together; People

#### Traffic Light Red Description People



### Essential Reference Paper B



| Recommendations made during last Scrutiny meeting on 28 <sup>th</sup> February 2012. |
|--------------------------------------------------------------------------------------|
| None                                                                                 |
|                                                                                      |
|                                                                                      |
|                                                                                      |
|                                                                                      |

# Traffic Light Green









| code SI    | hort Name                                   | Status            | Current<br>Value   | Current<br>target | Short term<br>trend | Notes                                                                                                                                     | Recommon 28 <sup>th</sup> F |
|------------|---------------------------------------------|-------------------|--------------------|-------------------|---------------------|-------------------------------------------------------------------------------------------------------------------------------------------|-----------------------------|
| IPI129 Rem | esponse time to ASB complaints nade to EHC. |                   | 100.00 %           | 100.00 %          | -                   | April 2012 There were