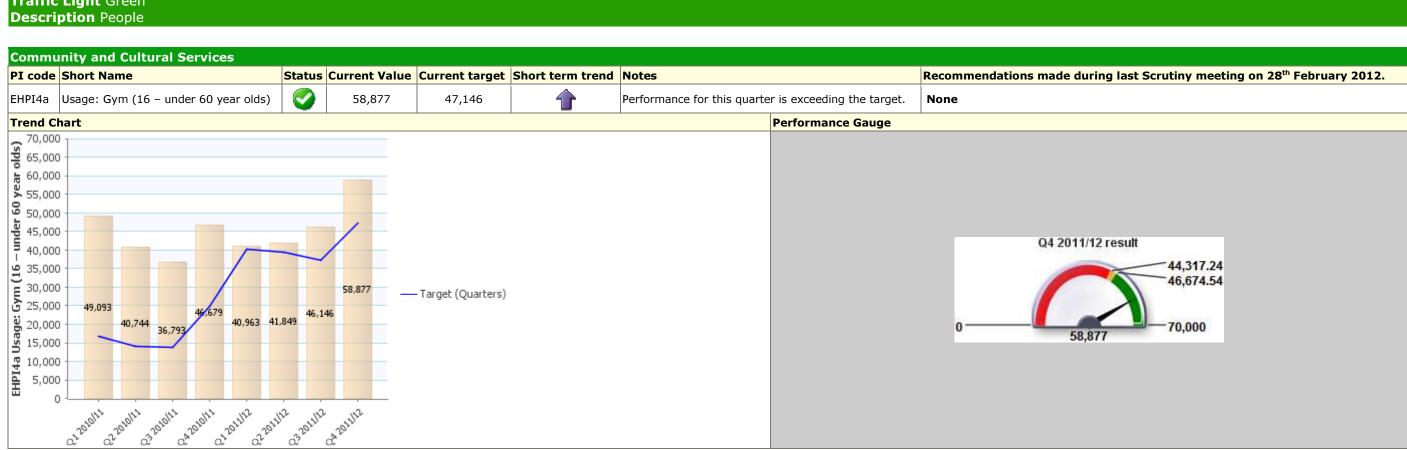

ic Light Red

**Description** Leading the way, working together; People

#### Traffic Light Red Description People



### Essential Reference Paper B



| Recommendations made during last Scrutiny meeting on 28 <sup>th</sup> February 2012. |
|--------------------------------------------------------------------------------------|
| None                                                                                 |
|                                                                                      |
|                                                                                      |
|                                                                                      |
|                                                                                      |

# Traffic Light Green









| code SI    | hort Name                                   | Status            | Current<br>Value   | Current<br>target | Short term<br>trend | Notes                                                                                                                                     | Recommon 28 <sup>th</sup> F |
|------------|---------------------------------------------|-------------------|--------------------|-------------------|---------------------|-------------------------------------------------------------------------------------------------------------------------------------------|-----------------------------|
| IPI129 Rem | esponse time to ASB complaints nade to EHC. |                   | 100.00 %           | 100.00 %          | -                   | April 2012 There wer