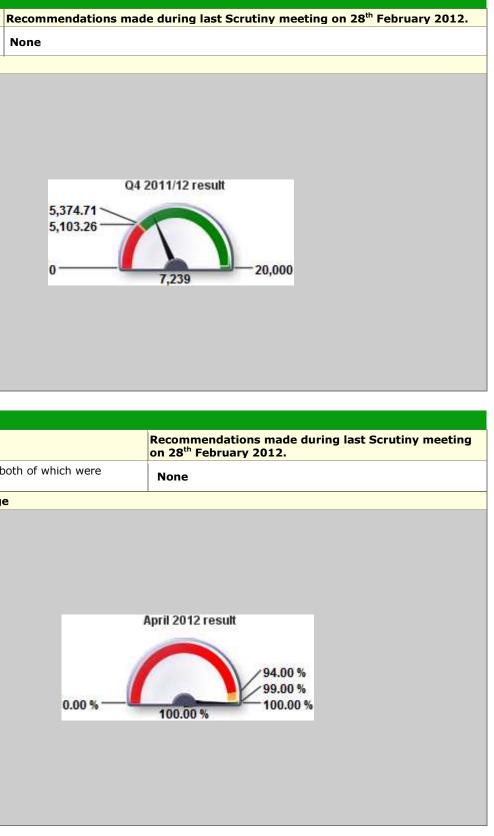

# Traffic Light Green

| code SI    | hort Name                                   | Status            | Current<br>Value   | Current<br>target | Short term<br>trend | Notes                                                                                                                                     | Recommon 28 <sup>th</sup> F |
|------------|---------------------------------------------|-------------------|--------------------|-------------------|---------------------|-------------------------------------------------------------------------------------------------------------------------------------------|-----------------------------|
| IPI129 Rem | esponse time to ASB complaints nade to EHC. |                   | 100.00 %           | 100.00 %          | -                   | April 2012 There were two complaints made to the ASB officer at EHC, both of which were responded to within the minimum two working days. | None                        |
| end Cha    | art                                         |                   |                    |                   | ÷.                  | Performance Gauge                                                                                                                         |                             |
| 0.00 % 1   | EHPI129 Response time to A                  | ASB com           | plaints made       | to EHC.           |                     |                                                                                                                                           |                             |
| 0.00 %     |                                             |                   |                    |                   |                     |                                                                                                                                           |                             |
| 0.00 %     |                                             |                   |                    |                   |                     |                                                                                                                                           |                             |
| 0.00 %     |                                             |                   |                    |                   |                     |                                                                                                                                           |                             |
| 0.00 %     | <u> </u>                                    | و و               | 8 8 8 8 8 8 8<br>8 | 2                 |                     |                                                                                                                                           | April 2012                  |
| 0.00 %     |                                             | 0.0%              |                    | 000               |                     |                                                                                                                                           |                             |
| 0.00 %     | 9 9 9 9 9 9 9 9 9 9 9 9 9 9 9 9 9 9 9 9     | 01 00 11<br>01 01 | 9999999            | 9<br>             | get (Months)        |                                                                                                                                           |                             |
| 0.00 %     | 6                                           | ~~~~              |                    | Tai               | gec (Monens)        |                                                                                                                                           |                             |
| 0.00 %     |                                             |                   |                    |                   |                     | 0.00 %                                                                                                                                    | 100.00 %                    |
| 0.00 %     |                                             |                   |                    |                   |                     |                                                                                                                                           |                             |
| 0.00 % 🗆   |                                             |                   |                    |                   |                     |                                                                                                                                           |                             |