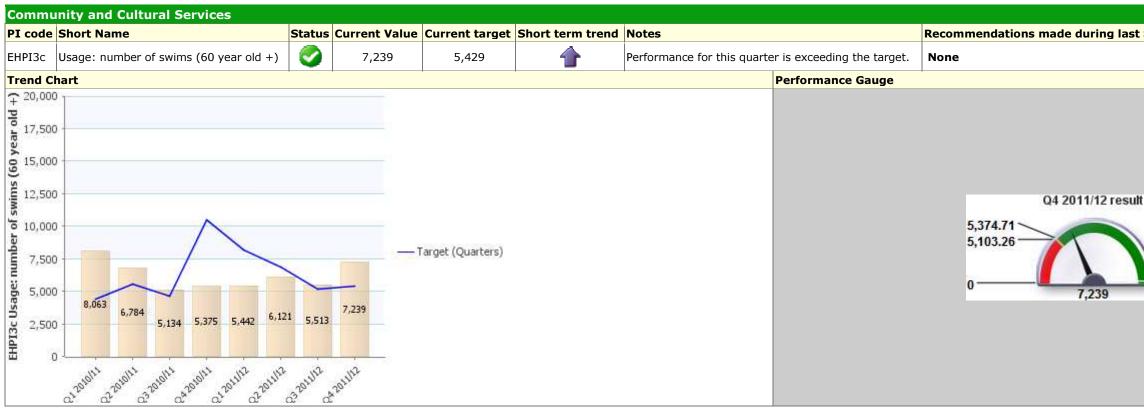

### Essential Reference Paper B

| Recommendations made during last Scrutiny meeting on 28 <sup>th</sup> February 2012. |
|--------------------------------------------------------------------------------------|
| None                                                                                 |
|                                                                                      |
|                                                                                      |
|                                                                                      |
|                                                                                      |