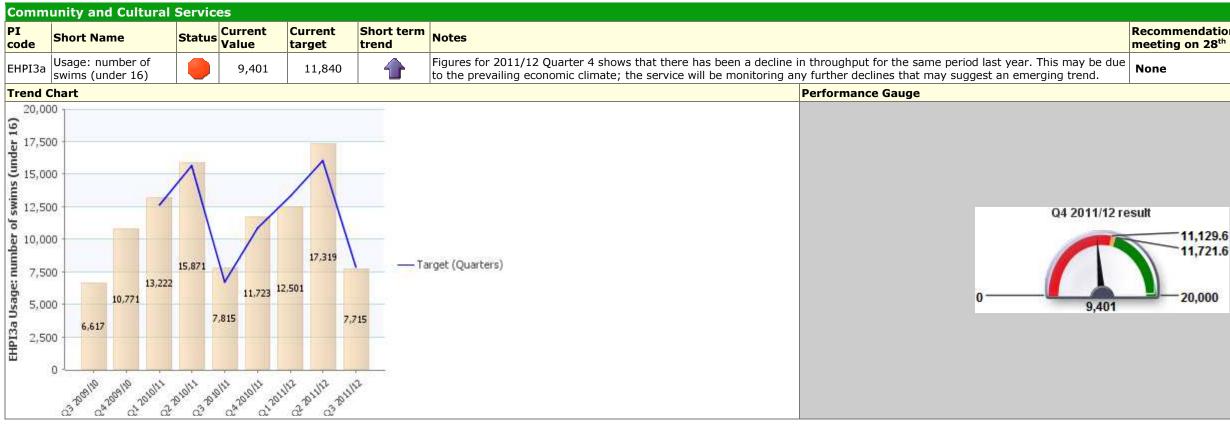

## January to March Community Scrutiny Corporate Healthcheck 2011/12

#### Traffic Light Red

**Description** Leading the way, working together; People

#### Traffic Light Red Description People



### Essential Reference Paper B



| Recommendations made during last Scrutiny meeting on 28 <sup>th</sup> February 2012. |
|--------------------------------------------------------------------------------------|
| None                                                                                 |
|                                                                                      |
|                                                                                      |
|                                                                                      |
|                                                                                      |

# Traffic Light Green









| code SI    | hort Name                                   | Status            | Current<br>Value   | Curren